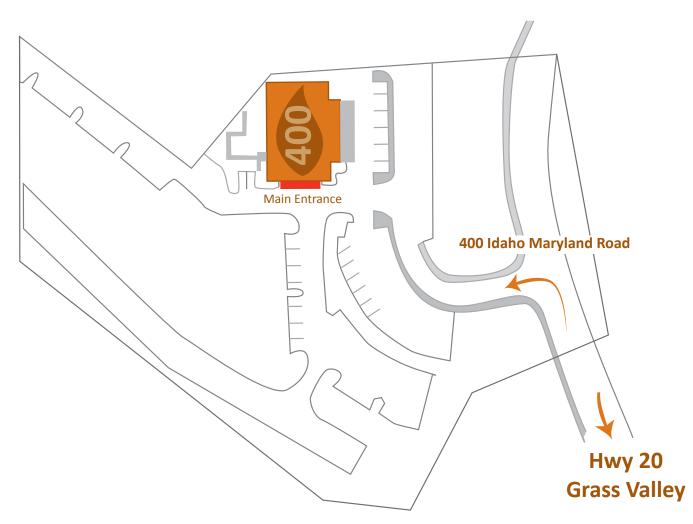

toward Grass Valley/Placerville
- Turn left onto CA-193 W/CA-49 N/Grass Valley Hwy
- Continue on CA-20 E to Idaho Maryland Rd.
- Take the Idaho Maryland Rd exit from CA-20 E

#### From Reno/ Truckee

- Follow I-80 W
- Exit CA-20 W to Grass Valley.
- Take the Idaho Maryland Rd exit from CA-20 W



# Distances from East and West Destinations

| City/ Town              | Miles      | Travel Time |
|-------------------------|------------|-------------|
| San Francisco/ Bay Area | 142 miles  | 2 h 29 min  |
| Sacramento              | 57.5 miles | 1 h 9 min   |
| Truckee                 | 56.2 miles | 1 h         |
| Tahoe                   | 69.0 miles | 1 h 18 min  |
| Reno                    | 87.7 miles | 1 h 32 min  |

# Aerial Map

We provide free on-site parking for more than 160 cars.