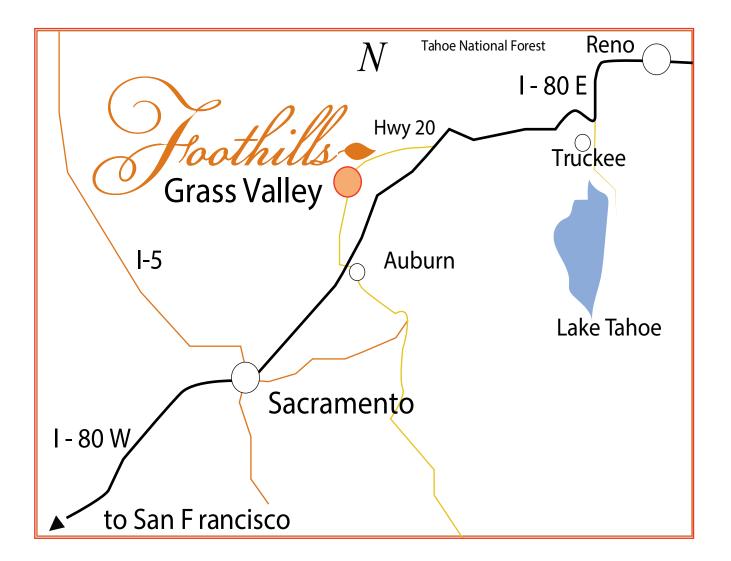

# Directions to the Foothills Event Center

### From San Francisco/Sacramento

- I-80 E : Follow signs for Reno
- Follow I-80 E to Auburn.
- Take the CA-49 exit toward Grass Valley/Placerville
- Turn left onto CA-193 W/CA-49 N/Grass Valley Hwy
- Continue on CA-20 E to Idaho Maryland Rd.
- Take the Idaho Maryland Rd exit from CA-20 E

#### From Reno/ Truckee

- Follow I-80 W
- Exit CA-20 W to Grass Valley.
- Take the Idaho Maryland Rd exit from CA-20 W

# Distances from East and West Destinations

| City/ Town              | Miles      | Travel Time |
|-------------------------|------------|-------------|
| San Francisco/ Bay Area | 142 miles  | 2 h 29 min  |
| Sacramento              | 57.5 miles | 1 h 9 min   |
| Truckee                 | 56.2 miles | 1 h         |
| Tahoe                   | 69.0 miles | 1 h 18 min  |
| Reno                    | 87.7 miles | 1 h 32 min  |