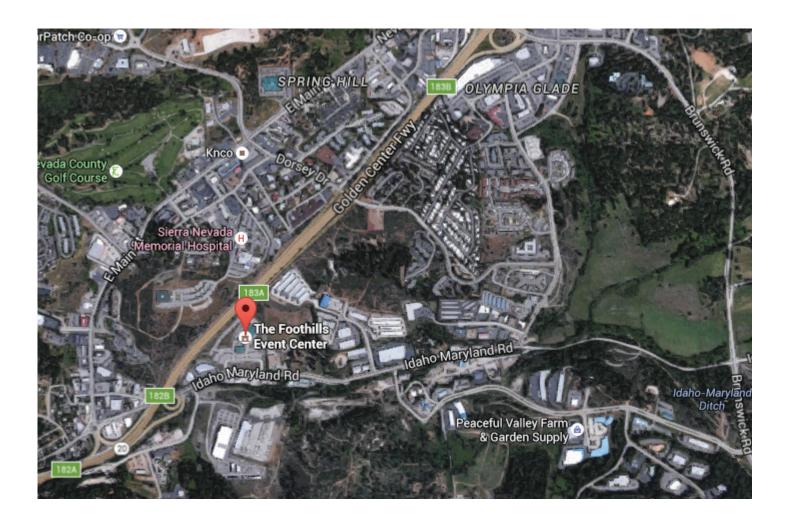

# Aerial Map

We provide free on-site parking for more than 160 cars.

# Google Aerial Map