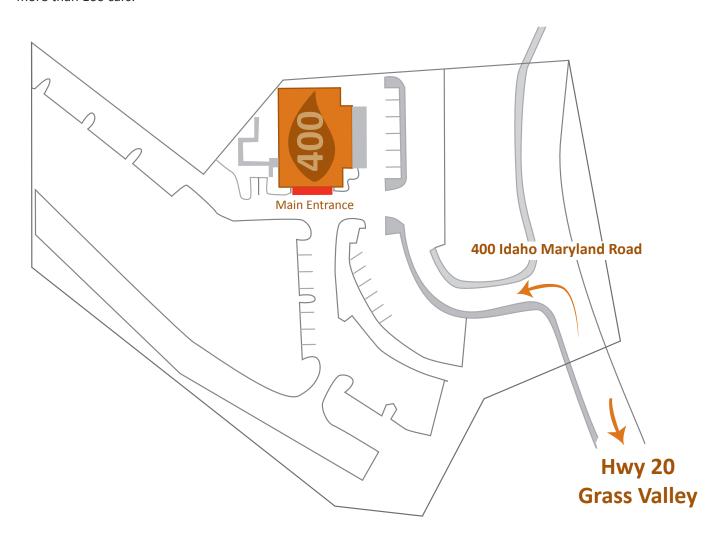

# Aerial Map

We provide free on-site parking for more than 160 cars.

# Google Aerial Map