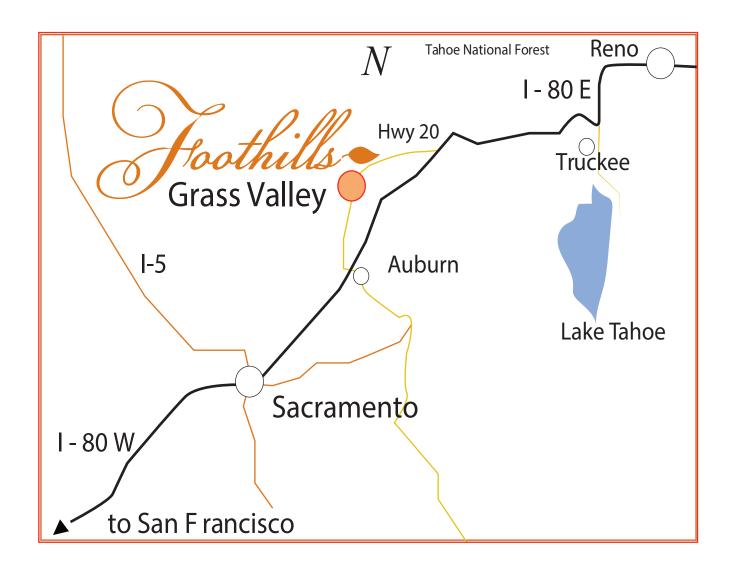

### Directions to the Foothills Event Center

#### From San Francisco/Sacramento

- I-80 E : Follow signs for Reno
- Follow I-80 E to Auburn.
- Take the CA-49 exit toward Grass Valley/Placerville
- Turn left onto CA-193 W/CA-49 N/Grass Valley Hwy
- Continue on CA-20 E to Idaho Maryland Rd.
- Take the Idaho Maryland Rd exit from CA-20 E

### From Reno/ Truckee

- Follow I-80 W
- Exit CA-20 W to Grass Valley.
- Take the Idaho Maryland Rd exit from CA-20 W

## Distances from East and West Destinations

| City/ Town              | Miles             | Travel Time |
|-------------------------|-------------------|-------------|
| San Francisco/ Bay Area | 142 miles         | 2 h 29 min  |
| Sacramento              | <b>57.5</b> miles | 1 h 9 min   |
| Truckee                 | 56.2 miles        | 1 h         |
| Tahoe                   | 69.0 miles        | 1 h 18 min  |
| Reno                    | 87.7 miles        | 1 h 32 min  |